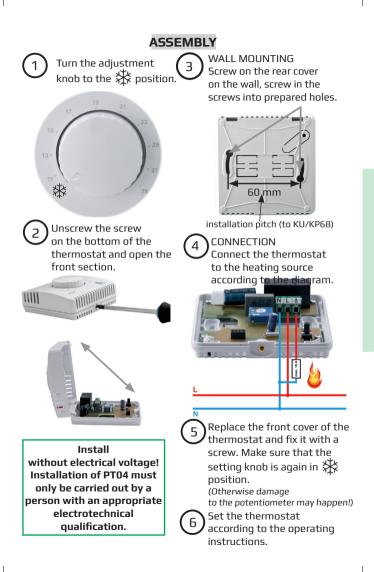

## ROOM THERMOSTAT WITH AUTOMATIC NIGHT-TIME TEMPERATURE DAMPING infrapanels, electric hot air floor heating fans radiating panels heaters C You indication of turned on heating setting of temperature ₩, 11-29 °C ГЛЛЛЛГ automatic night temperature damping

## **OPERATING INSTRUCTIONS**

After installing the thermostat, turn on the TEST function. Hold the button ( for about 10 seconds. Relay will turn on / off 3 times. The LED 🛑 is illuminated when the relay is switched on. Set the required temperature with the control knob. It is possible to set the value from 11 to 29 °C by 0.5 °C. If the control knob is in  $\Re$  position. the temperature is set to +3 °C (anti-freeze temperature). Setting of the function **NIGHT DAMPING** (: The set required temperature is decreased by 3 °C for a period of 8 hours. The cycle is repeated every day at the same time. To activate, shortly press ( button. а The red LED will flash four times. b С

To deactivate the function, rotation the temperature control knob.

If you want to change the start ti of automatic night time damping, just press the button at the required tim

## **ROOM THERMOSTAT**

PT04

PTO4 is the room thermostat designed to control heat sources powered by 230 V AC / 16 A mains. It has basic temperature control functions and it features with user-friendly operation.

The biggest feature of PT04 is automatic night-time temperature damping. Only by pressing the button, you can decrease the required temperature by 3 °C for 8 hours. The cycle is repeated every day at the same time.

| Technical specifications              |                   |
|---------------------------------------|-------------------|
| Power supply                          | 230 V/50 Hz       |
| Hysteresis                            | 0.3 °C            |
| Range of adjustable tem-<br>peratures | 举, 11 °C to 29 °C |
| Anti-freeze protection                | ₩ = +3 °C         |
| Setting of temperatures               | by 0.5 °C         |
| Protection rating                     | IP20              |
| Output                                | relay max. 16 A   |
| Working temperature                   | 0 - 40 °C         |