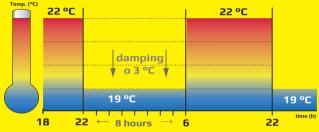

The biggest feature of PT04 is automatic night-time temperature damping. Only by pressing the button, you can decrease the required temperature by 3 °C for 8 hours. The cycle is repeated every day at the same time.

## **OPERATING INSTRUCTIONS**

After installing the thermostat, turn on the TEST function. Hold the button ( for about 10 seconds. Relay will turn on / off 3 times. The LED 🛑 is illuminated when the relay is switched on. Set the required temperature with the control knob. It is possible to set the value from 11 to 29 °C by 0.5 °C. If the control knob is in  $\Re$  position. the temperature is set to +3 °C (anti-freeze temperature). Setting of the function **NIGHT DAMPING** (: The set required temperature is decreased by 3 °C for a period of 8 hours. The cycle is repeated every day at the same time. To activate, shortly press ( button. а The red LED will flash four times. b С

To deactivate the function, rotation the temperature control knob.

If you want to change the start ti of automatic night time damping, just press the button at the required tim