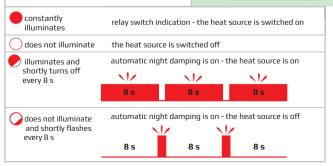

## LED indication

а

## **OPERATING INSTRUCTIONS**

After installing the thermostat, turn on the TEST function. Hold the button ( for about 10 seconds. Relay will turn on / off 3 times. The LED 🛑 is illuminated when the relay is switched on. Set the required temperature with the control knob. It is possible to set the value from 11 to 29 °C by 0.5 °C. If the control knob is in  $\Re$  position. the temperature is set to +3 °C (anti-freeze temperature). Setting of the function **NIGHT DAMPING** (: The set required temperature is decreased by 3 °C for a period of 8 hours. The cycle is repeated every day at the same time. To activate, shortly press ( button. а The red LED will flash four times. b С